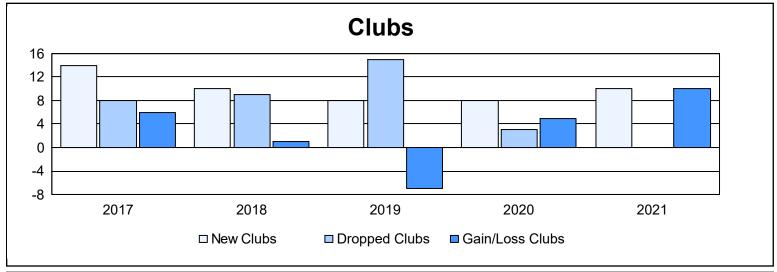

| Year      | New<br>Clubs | Dropped<br>Clubs | Gain/<br>Loss<br>Clubs | New<br>Members | Charter<br>Members | Reinstate<br>Members | Transfer<br>Members | Total<br>Member<br>Added | Total<br>Members<br>Dropped | Gain/<br>Loss<br>Members |
|-----------|--------------|------------------|------------------------|----------------|--------------------|----------------------|---------------------|--------------------------|-----------------------------|--------------------------|
| 2016-2017 | 14           | 8                | 6                      | 547            | 367                | 18                   | 5                   | 937                      | 624                         | 313                      |
| 2017-2018 | 10           | 9                | 1                      | 560            | 244                | 51                   | 1                   | 856                      | 730                         | 126                      |
| 2018-2019 | 8            | 15               | -7                     | 352            | 219                | 19                   | 4                   | 594                      | 916                         | -322                     |
| 2019-2020 | 8            | 3                | 5                      | 632            | 300                | 37                   | 8                   | 977                      | 452                         | 525                      |
| 2020-2021 | 10           | 0                | 10                     | 479            | 256                | 54                   | 11                  | 800                      | 716                         | 84                       |
| Average   | 10           | 7                | 3                      | 514            | 277                | 36                   | 6                   | 833                      | 688                         | 145                      |