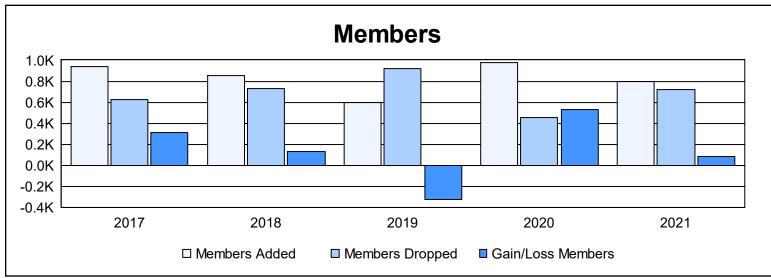

| Year      | New<br>Clubs | Dropped<br>Clubs | Gain/<br>Loss<br>Clubs | New<br>Members | Charter<br>Members | Reinstate<br>Members | Transfer<br>Members | Total<br>Member<br>Added | Total<br>Members<br>Dropped | Gain/<br>Loss<br>Members |
|-----------|--------------|------------------|------------------------|----------------|--------------------|----------------------|---------------------|--------------------------|-----------------------------|--------------------------|
| 2016-2017 | 14           | 8                | 6                      | 547            | 367                | 18                   | 5                   | 937                      | 624                         | 313                      |
| 2017-2018 | 10           | 9                | 1                      | 560            | 244                | 51                   | 1                   | 856                      | 730                         | 126                      |
| 2018-2019 | 8            | 15               | -7                     | 352            | 219                | 19                   | 4                   | 594                      | 916                         | -322                     |
| 2019-2020 | 8            | 3                | 5                      | 632            | 300                | 37                   | 8                   | 977                      | 452                         | 525                      |
| 2020-2021 | 10           | 0                | 10                     | 479            | 256                | 54                   | 11                  | 800                      | 716                         | 84                       |
| Average   | 10           | 7                | 3                      | 514            | 277                | 36                   | 6                   | 833                      | 688                         | 145                      |